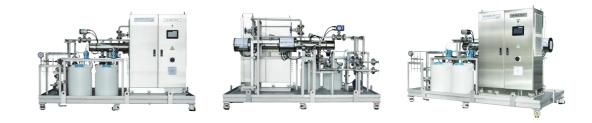

# Mobile LP/MP Pilot Plant Skid

### Skid Details

- UV Chamber Material : STS 316L
- Size : 1,500mm(W) X 2,750mm(L) X 1,655mm(H)
- Weight : 1ton
- Electrical Input : 220V 3Phase
- Operating Temperature : LP 5-45 °C, MP 5-65 °C in Chamber
- 4 Sampling ports installed (Inlet and outlet for both LP and MP)
- Static mixer installed behind oxidant dosing ports
- Size for Inlet & outlet and main pipes : 25A

### Features

- Pilot Test Purpose at sites
- Compact size loaded in 1 ton truck
- LP and MP chamber installed
- Batch testing possible by internal circulation
- 100m<sup>3</sup>/day capacity based on drinking water
- Optimal test condition for wastewater by internal circulation
- Spiking test possible