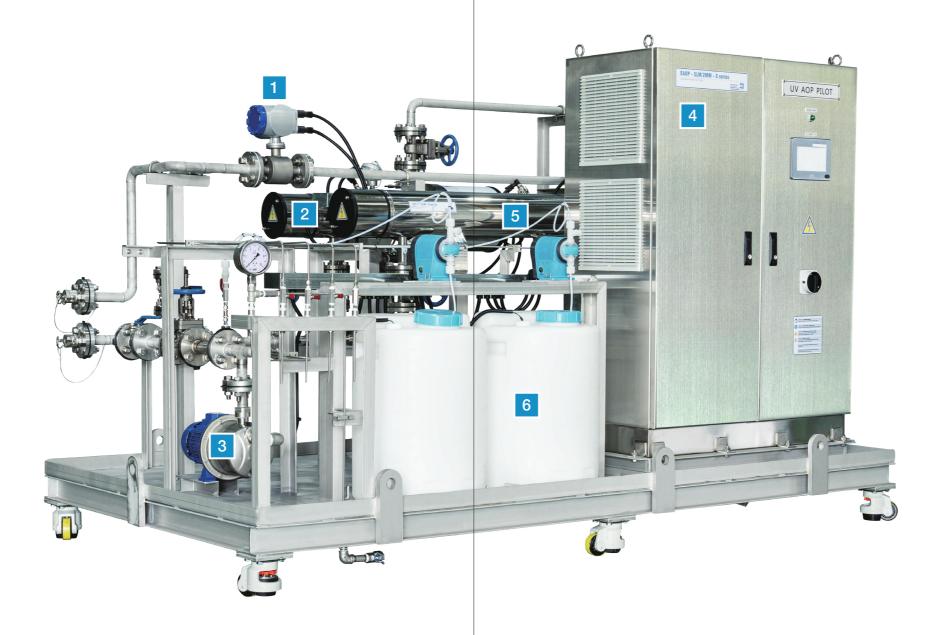

# Applications

- Drinking Water (Geosmin, 2-MIB, NDMA, 1,4 Dioxane and etc)
- Wastewater and Industrial Wastewater (TOC and COD Reduction, Organic Pollutants)

Flow Meter Real-time measurement of flow rate

**MP UV Chamber** 1.5~3kW MP Lamp installed. UV intensity sensor and Temperature sensor applied.

Water Supply Pump Supplying water with controllin flow rate by Control System.

**Control System** Monitoring and controlling lamp output, UV intensity and flow rate.

LP UV Chamber 550W MP Lamp installed. UV intensity sensor and Temperature sensor applied.

**Oxidant Supply System** Supplying oxidants automatically from a storage tank. Supplying pollutants for a spiking test.