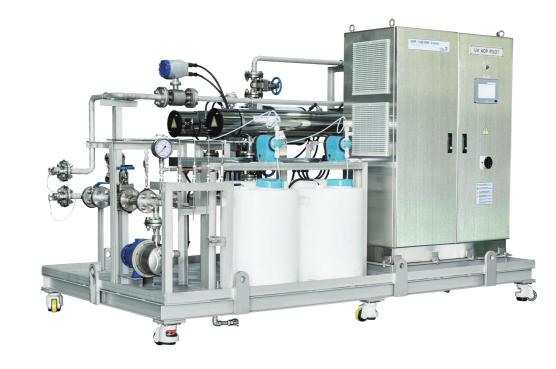

### Skid Details

- UV Chamber Material : STS 316L
- Size : 1,500mm(W) X 2,750mm(L) X 1,655mm(H)
- Weight : 1ton
- Electrical Input : 220V 3Phase
- Operating Temperature : LP 5-45 °C, MP 5-65 °C in Chamber
- 4 Sampling ports installed (Inlet and outlet for both LP and MP)
- Static mixer installed behind oxidant dosing ports
- Size for Inlet & outlet and main pipes : 25A

**MP UV Chamber** 1.5~3kW MP Lamp installed. UV intensity sensor and Temperature sensor applied.

Water Supply Pump Supplying water with controllin flow rate by Control System.

### Features

- Pilot Test Purpose at sites
- Compact size loaded in 1 ton truck
- LP and MP chamber installed
- Batch testing possible by internal circulation
- 100m<sup>3</sup>/day capacity based on drinking water
- Optimal test condition for wastewater by internal circulation
- Spiking test possible

**Control System** Monitoring and controlling lamp output, UV intensity and flow rate.

LP UV Chamber 550W MP Lamp installed. UV intensity sensor and Temperature sensor applied.

**Oxidant Supply System** Supplying oxidants automatically from a storage tank. Supplying pollutants for a spiking test.