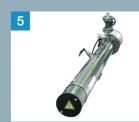

# Mobile LP/MP Pilot Plant Skid

### Skid Details

- UV Chamber Material : STS 316L
- Size : 1,500mm(W) X 2,750mm(L) X 1,655mm(H)
- Weight : 1ton
- Electrical Input : 220V 3Phase
- Operating Temperature : LP 5-45 °C, MP 5-65 °C in Chamber
- 4 Sampling ports installed (Inlet and outlet for both LP and MP)
- Static mixer installed behind oxidant dosing ports
- Size for Inlet & outlet and main pipes : 25A

**MP UV Chamber** 1.5~3kW MP Lamp installed. UV intensity sensor and Temperature sensor applied.

Water Supply Pump Supplying water with controllin flow rate by Control System.

**Control System** Monitoring and controlling lamp output, UV intensity and flow rate.

LP UV Chamber 550W MP Lamp installed. UV intensity sensor and Temperature sensor applied.

**Oxidant Supply System** Supplying oxidants automatically from a storage tank. Supplying pollutants for a spiking test.