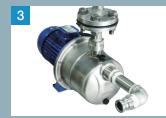

**MP UV Chamber** 1.5~3kW MP Lamp installed. UV intensity sensor and Temperature sensor applied.

Water Supply Pump Supplying water with controllin flow rate by Control System.

**Control System** Monitoring and controlling lamp output, UV intensity and flow rate.

LP UV Chamber 550W MP Lamp installed. UV intensity sensor and Temperature sensor applied.

**Oxidant Supply System** Supplying oxidants automatically from a storage tank. Supplying pollutants for a spiking test.