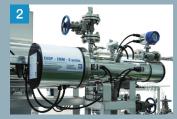

**MP UV Chamber** 1.5~3kW MP Lamp installed. UV intensity sensor and Temperature sensor applied.

Water Supply Pump Supplying water with controllin flow rate by Control System.